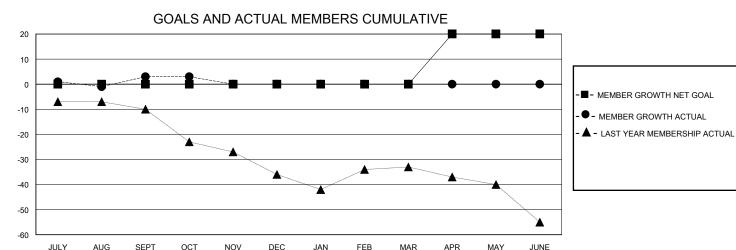

## District 105SE

GMT: LOCATION ENGLAND GMT CA

| OWIT.         |               | LOC         | ,, (11011 = 110 = 7 til 11 | _                     |                        |                         | OWIT OF                                            |  |
|---------------|---------------|-------------|----------------------------|-----------------------|------------------------|-------------------------|----------------------------------------------------|--|
|               | Club          | os          |                            | Members               |                        |                         |                                                    |  |
|               | RESULTS FOR   | R 2023-2024 |                            | RESULTS FOR 2023-2024 |                        |                         |                                                    |  |
| QUARTER       | NEW CLUB GOAL | NEW CLUBS   | DROPPED CLUBS              | QUARTER MEMI          | BER GROWTH NET<br>GOAL | MEMBER GROWTH<br>ACTUAL | DROPPED<br>MEMBERS ACTUAL<br>(including transfers) |  |
| JULY/AUG/SEPT | 0             | 0           | 0                          | JULY/AUG/SEPT         | 0                      | 31                      | 25                                                 |  |
| OCT/NOV/DEC   | 0             | 0           | 0                          | OCT/NOV/DEC           | 0                      | 8                       | 8                                                  |  |
| JAN/FEB/MAR   | 0             | 0           | 0                          | JAN/FEB/MAR           | 0                      | 0                       | 0                                                  |  |
| APR/MAY/JUNE  | 1             | 0           | 0                          | APR/MAY/JUNE          | 20                     | 0                       | 0                                                  |  |